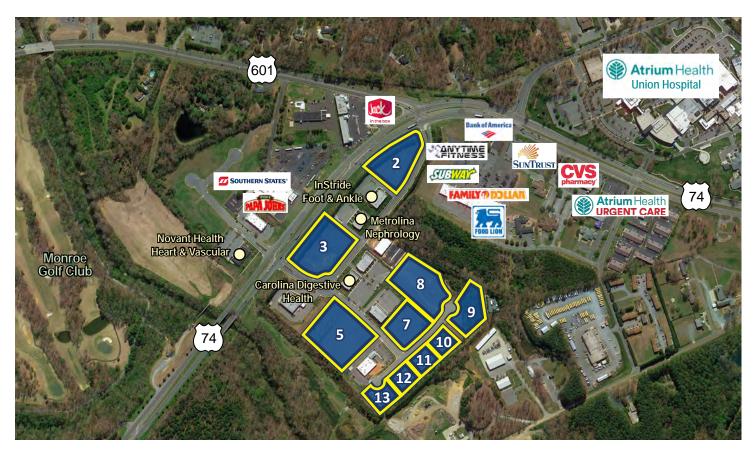

# FEATURES

- Excellent location at the intersection of Highway 74 and Highway 601 in Monroe, NC.
- The Metro Medical Campus development brings together physician offices, specialty clinics and other medical related facilities.
- The campus is located near Atrium Health Union Hospital.
- Lots Available:
  - Lot 2 (+/-2.00 Acres) \$1,455,000
  - Lot 3 (+/-1.53 Acres) \$765,000
  - Lot 5 (+/-3.92 Acres) \$980,000
  - Lot 7 (+/-1.10 Acres) \$275,000
  - Lot 8 (+/-3.24 Acres) \$810,000
- Lot 9 (+/-3.70 Acres) \$740,000
- Lot 10 (+/-1.46 Acres) \$292,000
- Lot 11 (+/-1.46 Acres) \$292,000
- Lot 12 (+/-1.46 Acres) \$292,000
- Lot 13 (+/-1.84 Acres) \$368,000