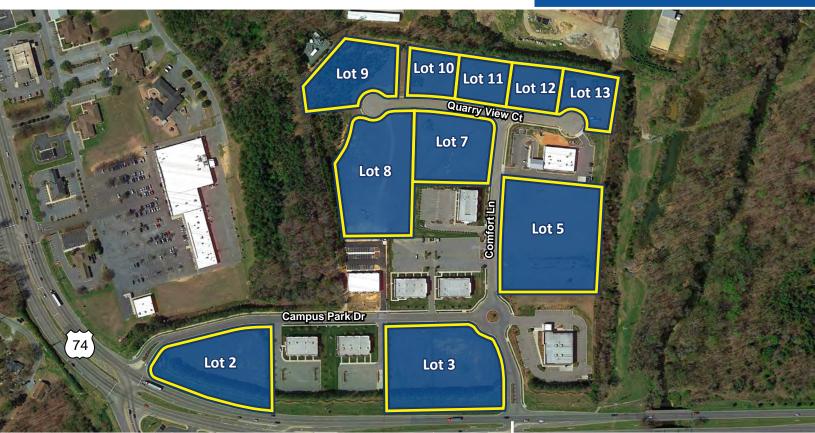

# FEATURES

- Excellent location at the intersection of Highway 74 and Highway 601 in Monroe, NC.
- The Metro Medical Campus development brings together physician offices, specialty clinics and other medical related facilities.
- The campus is located near Atrium Health Union Hospital.
- Lots Available:
  - Lot 2 (+/-2.00 Acres) \$1,455,000
  - Lot 3 (+/-1.53 Acres) \$765,000
  - Lot 5 (+/-3.92 Acres) \$980,000
  - Lot 7 (+/-1.10 Acres) \$275,000
  - Lot 8 (+/-3.24 Acres) \$810,000
- Lot 9 (+/-3.70 Acres) \$740,000
- Lot 10 (+/-1.46 Acres) \$292,000
- Lot 11 (+/-1.46 Acres) \$292,000
- Lot 12 (+/-1.46 Acres) \$292,000
- Lot 13 (+/-1.84 Acres) \$368,000